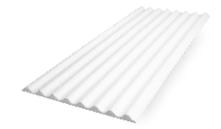

## Newoline Six Corrugated Styrofoam Sheet B1 Class

## **Product Description**

It is a thermal insulation material manufactured from Eps Polystyrene (styrofoam) material in Newoline form, ready-to-use plate.

## Advantages

Thanks to the Newoline form, it is

- one-to-one compatible with the material. It is  $85 \times 185$  cm in size, making it easy to
- store, to move to roof and mount.
   Made from 10 Density Eps thermal
- insulation material.

  Newoline six styrofoam solves the problem
- of sweating roofs.

  Thanks to thermal insulation, it saves fuel.
- It absorbs sound and provides insulation.
- It reduces your total roof construction cost at a more affordable price.
- It prevents heat losses that are too much on roofs.
- It creates comfortable spaces.
- It prevents deformities that occur over time in your corrugated boards.

## **Technicial Specifications**

— Form Raw : Newoline Form

— Material Color Density : EPS (Extruded Polystyrene)

Color
Density
Measure
Groove Depth:
White
10 Density
85x185 cm.
40 mm.